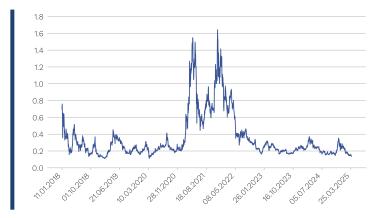

#### **Historical Performance and Statistics \***

| Annualized Return     | -20.0% |
|-----------------------|--------|
| Annualized Volatility | 86.9%  |
| MTD Return            | 1.7%   |
| QTD Return            | 1.7%   |
| YTD Return            | -41.5% |
| 1 Year Return         | -55.9% |
| 3 Years Return        | -84.0% |
| 5 Years Return        | 1.1%   |
| Since Inception       | -80.0% |

\* As of April 1st, 2025