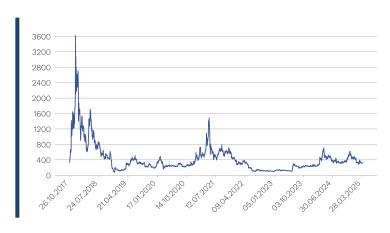

#### **Historical Performance and Statistics \***

| Annualized Return     | -1.0%  |
|-----------------------|--------|
| Annualized Volatility | 81.6%  |
| MTD Return            | 2.5%   |
| QTD Return            | 2.5%   |
| YTD Return            | -31.3% |
| 1 Year Return         | -52.0% |
| 3 Years Return        | -17.6% |
| 5 Years Return        | 42.0%  |
| Since Inception       | -7.4%  |
|                       |        |

<sup>\*</sup> As of April 1st, 2025