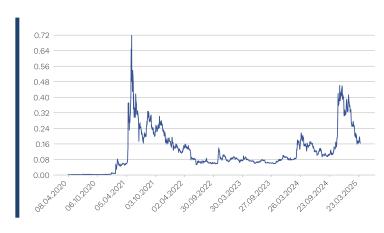

#### **Historical Performance and Statistics \***

| Annualized Return     | 144.0%  |
|-----------------------|---------|
| Annualized Volatility | 95.9%   |
| MTD Return            | 2.7%    |
| QTD Return            | 2.7%    |
| YTD Return            | -48.1%  |
| 1 Year Return         | -17.2%  |
| 3 Years Return        | 22.5%   |
| 5 Years Return        | 8418.6% |
| Since Inception       | 8418.6% |

<sup>\*</sup> As of April 1st, 2025