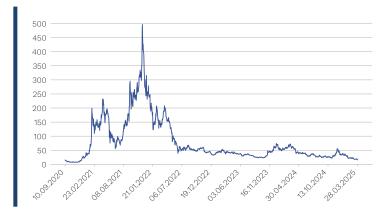

#### Historical Performance and Statistics \*

| Annualized Return     | 1.6%   |
|-----------------------|--------|
| Annualized Volatility | 88.1%  |
| MTD Return            | 1.8%   |
| QTD Return            | 1.8%   |
| YTD Return            | -53.0% |
| 1 Year Return         | -71.4% |
| 3 Years Return        | -91.5% |
| 5 Years Return        | 7.7%   |
| Since Inception       | 7.7%   |

\* As of April 1st, 2025