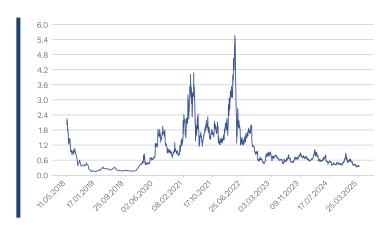

#### **Historical Performance and Statistics \***

| Annualized Return     | -22.8% |
|-----------------------|--------|
| Annualized Volatility | 86.6%  |
| MTD Return            | -1.5%  |
| QTD Return            | -1.5%  |
| YTD Return            | -37.3% |
| 1 Year Return         | -59.9% |
| 3 Years Return        | -89.5% |
| 5 Years Return        | -21.2% |
| Since Inception       | -83.3% |
|                       |        |