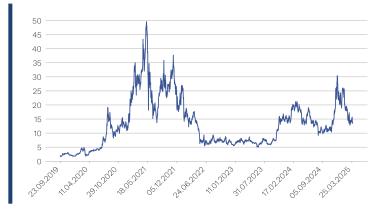

#### Historical Performance and Statistics \*

| Annualized Return     | 44.4%  |
|-----------------------|--------|
| Annualized Volatility | 94.1%  |
| MTD Return            | 2.9%   |
| QTD Return            | 2.9%   |
| YTD Return            | -33.5% |
| 1 Year Return         | -24.3% |
| 3 Years Return        | -18.9% |
| 5 Years Return        | 523.5% |
| Since Inception       | 661.4% |

\* As of April 1st, 2025